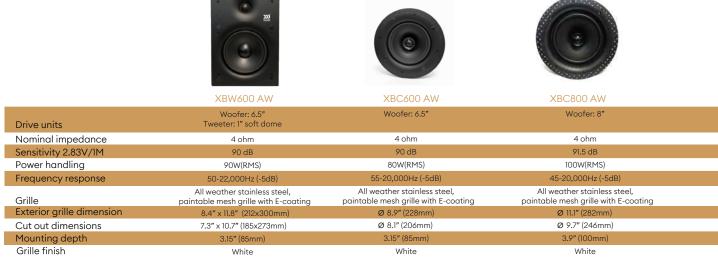

## SOUNDWALL<sup>TM</sup> X-BASE AW

The SoundWall™ X-Base 600/800 All-weather in-ceiling and in-wall speakers deliver Morel's iconic sound performance in a highly humid and wet environment.

## KEY FEATURES

- 2-way and coaxial speaker design for custom integration installations
- All-weather (IP54 rated) speaker solution for high humidity and wet locations
- Excellent high-frequency off-axis dispersion
- Great tonal balance with rich and dynamic bass
- Highly efficient speaker design over 90dB
- Paintable frameless grilles, round and square options available
- Easy to install