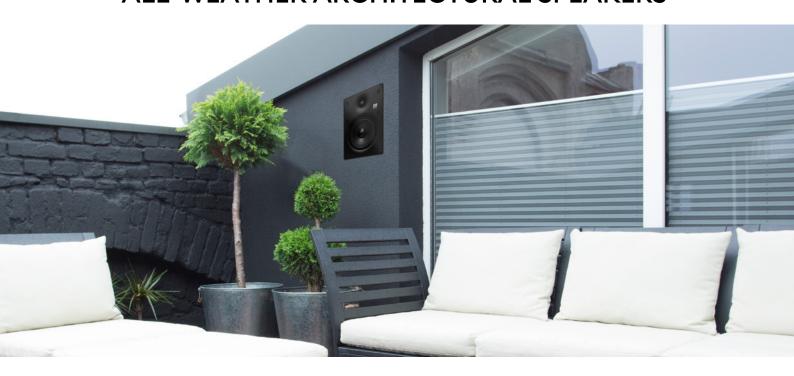

## SOUNDWALL<sup>TM</sup> X-BASE AW

The SoundWall™ X-Base 600/800 All-weather in-ceiling and in-wall speakers deliver Morel's iconic sound performance in a highly humid and wet environment.

## KEY FEATURES

- 2-way and coaxial speaker design for custom integration installations
- All-weather (IP54 rated) speaker solution for high humidity and wet locations
- Excellent high-frequency off-axis dispersion
- Great tonal balance with rich and dynamic bass
- Highly efficient speaker design over 90dB
- Paintable frameless grilles, round and square options available
- Easy to install